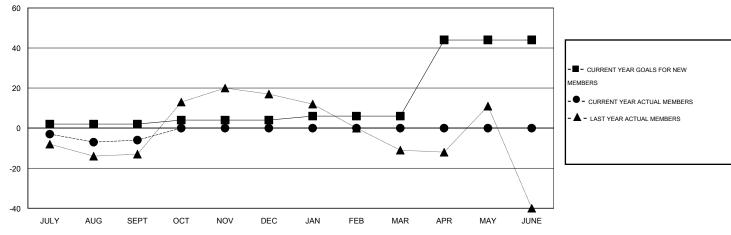

## GOALS AND ACTUAL MEMBERS CUMULATIVE

| DROPPED CLUBS: 0  DROPPED MEMBERS |              | 5 CLUBS OF 73 ADDED 1 OR MORE<br>NEW MEMBERS | GENDER DISTRIBU<br>MALE<br>FEMALE     | TION<br>1,655 (82.54%)<br>350 (17.46%) |  |
|-----------------------------------|--------------|----------------------------------------------|---------------------------------------|----------------------------------------|--|
| DECEASED  CLUB CANCELLED  OTHER   | 5<br>0<br>10 | CLICK HERE FOR HEALTH ASSESSMENT DATA        | FAMILY UNIT MEMBERS HEAD OF HOUSEHOLD |                                        |  |
| TOTAL                             | 15           |                                              | NON-HEAD OF HOUSEHOLD                 |                                        |  |